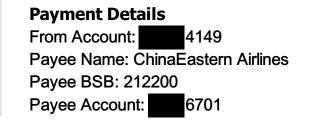

#### **Payment Details**

From Account: 4149 Payee Name: ChinaEastern Airlines Payee BSB: 212200 Payee Account: 6701 Amount: \$5,695.00 Reference: Payment by A ferguson for nancy Wang booking- tickets for a Tsirekas, y Zhang and s Zhang Payment Date: 16 October 2015 Receipt Number: 4CGY8K4R